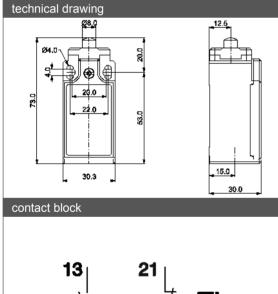

## FC 01" LIMIT SWITCH

Description: LIMIT SWITCH

Casing material: Protection degree: Electrical connection: Operating temperature: Storage temperature: Applicable standards:

Appliance class: Mounting positions: Fixing method: Operation head: Contact: Approvals: IP65, according to IEC 529/ EN 60529 one cable inlet for PG13.5 cable gland -25°C to +70°C -30°C to +80°C IEC 947-5-1 EN 60947-5-1 II all position are authorised

by No 2 M4 screws plain plunger 1NO+1NC Snap action CE, cULus

plastic

| Model  | Rated Voltage Range | Rated Current Range | Rated Voltage Range | Rated Current Range | Mechanical durability  |
|--------|---------------------|---------------------|---------------------|---------------------|------------------------|
|        | Va.c. 50/60 Hz      | A (a.c.)            | Vd.c.               | A (d.c.)            | Millions of operations |
| FC-001 | 24 - 400            | 10 - 4              | 24 - 250            | 6 - 0.4             | 15                     |