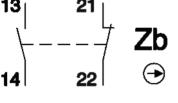

by No 2 M4 screws plain plunger 1NO+1NC Snap action CE, cULus

plastic

| Model  | Rated Voltage Range | Rated Current Range | Rated Voltage Range | Rated Current Range | Mechanical durability  |
|--------|---------------------|---------------------|---------------------|---------------------|------------------------|
|        | Va.c. 50/60 Hz      | A (a.c.)            | Vd.c.               | A (d.c.)            | Millions of operations |
| FC-001 | 24 - 400            | 10 - 4              | 24 - 250            | 6 - 0.4             | 15                     |