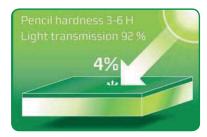

## Reduction of Light Reflections

For electronic displays in which significant reduction of disturbing light reflections is important, PSC offers a range of non-glare surface treatments.

### The Solution

When perfect optical performance with a significant reduction of disturbing light reflections is top priority, a non glare surface **Typical Applications** treatment is the right solution for your display.

Depending on the specific demands for additional features, different nonglare coatings are available. PSC offers features such as an exclusive look.

tance, outdoor durability, high optical performance and uniform mat appear-