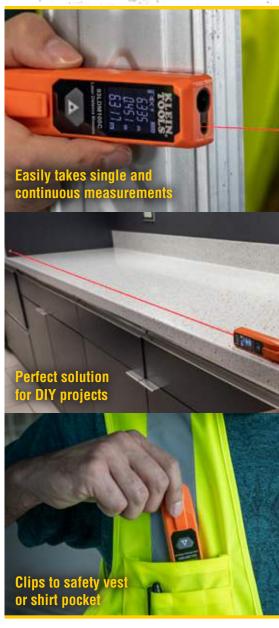

## **COMPACT DISTANCE MEASURE 93LDM100C**

Klein Tools Laser Distance Measure provides fast and accurate measurements up to 100' (30.5 m) with an accuracy of  $\pm$  1/8" (0.32 cm) and an accuracy of  $\pm$ 1/16" (0.16 cm) for the first 30' (10 m). This compact design fits in a safety vest or shirt pocket to easily carry around a jobsite. The unit automatically saves the last two measurements on the LCD display screen to quickly compare past measurements.