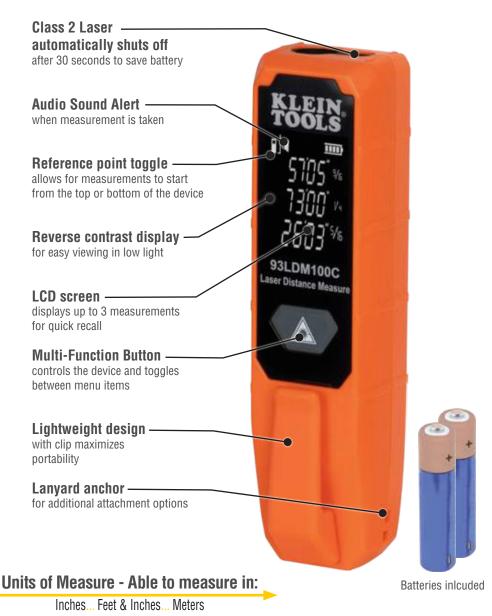

## **COMPACT DISTANCE MEASURE 93LDM100C**

Klein Tools Laser Distance Measure provides fast and accurate measurements up to 100' (30.5 m) with an accuracy of  $\pm$  1/8" (0.32 cm) and an accuracy of  $\pm$ 1/16" (0.16 cm) for the first 30' (10 m). This compact design fits in a safety vest or shirt pocket to easily carry around a jobsite. The unit automatically saves the last two measurements on the LCD display screen to quickly compare past measurements.