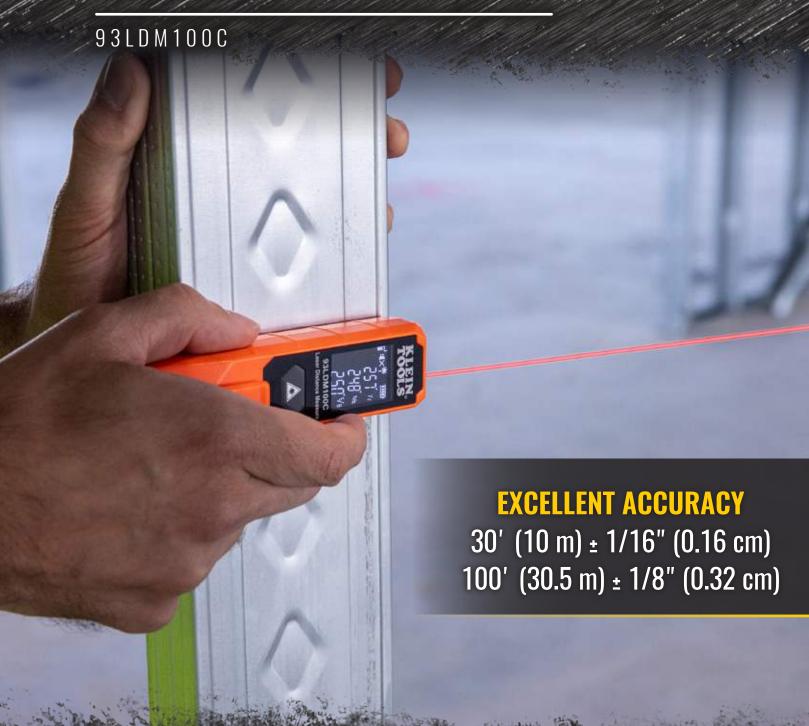

## **COMPACT DISTANCE MEASURE 93LDM100C**

Klein Tools Laser Distance Measure provides fast and accurate measurements up to 100' (30.5 m) with an accuracy of  $\pm$  1/8" (0.32 cm) and an accuracy of  $\pm$ 1/16" (0.16 cm) for the first 30' (10 m). This compact design fits in a safety vest or shirt pocket to easily carry around a jobsite. The unit automatically saves the last two measurements on the LCD display screen to quickly compare past measurements.